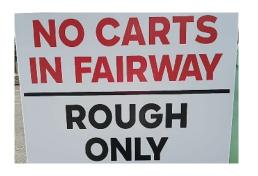

#### **BLUE-MUDA FAIRWAYS**

Thanks to all the members that donated to the bluemuda fund. The seeding is

now complete. We discussed roping oī the fairways to keep carts oī until the grass began to grow. To save the expense of buying the rope and posts we decided to just put up signs. We are also asking all members to help us monitor and keep all players' carts oī the fairway. This is a major expense that you helped fund so don't let anyone jeopardize the seed germination by driving on the fairways. We are not doing cart path only so there is not as much walking to get to your ball. If you are like myself, you are not always in the fairway anyways. So please keep oī the fairways and if you see anyone breaking this rule ask them to obey the signs and STAY OFF THE FAIRWAY.

#### **FOLLOW THE SIGNS**

We will still be allowed to play golf. Please help us and follow the signs!

### BLUE-MUDA FAIRWAYS UNDER CONSTRUCTION

PLEASE,
FOLLOW THE
SIGNS!