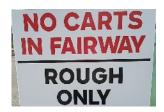

#### **BLUE-MUDA FAIRWAYS**

Thanks to all the members that donated to the bluemuda fund. The seeding is

now complete. We discussed roping oī the fairways to keep carts oī until the grass began to grow. To save the expense of buying the rope and posts we decided to just put up signs. We are also asking all members to help us monitor and keep all players' carts oī the fairway. This is a major expense that you helped fund so don't let anyone jeopardize the seed germination by driving on the fairways. We are not doing cart path only so there is not as much walking to get to your ball. If you are like myself, you are not always in the fairway anyways. So please keep oī the fairways and if you see anyone breaking this rule ask them to obey the signs and STAY OFF THE FAIRWAY.

#### **FOLLOW THE SIGNS**

We will still be allowed to play golf. Please help us and follow the signs!

### BLUE-MUDA FAIRWAYS UNDER CONSTRUCTION

PLEASE,
FOLLOW THE
SIGNS!