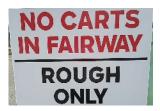

# **BLUE-MUDA FAIRWAYS**

Thanks to all the members that donated to the bluemuda fund. The seeding is

now complete. We discussed roping oī the fairways to keep carts oī until the grass began to grow. To save the expense of buying the rope and posts we decided to just put up signs. We are also asking all members to help us monitor and keep all players' carts oī the fairway. This is a major expense that you helped fund so don't let anyone jeopardize the seed germination by driving on the fairways. We are not doing cart path only so there is not as much walking to get to your ball. If you are like myself, you are not always in the fairway anyways. So please keep oī the fairways and if you see anyone breaking this rule ask them to obey the signs and STAY OFF THE FAIRWAY.

# FOLLOW THE SIGNS

We will still be allowed to play golf. Please help us and follow the signs!

# BLUE-MUDA FAIRWAYS UNDER CONSTRUCTION

PLEASE,

FOLLOW THE SIGNS!