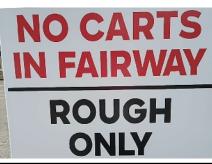

# **BLUE-MUDA FAIRWAYS**

Thanks to all the members that donated to the bluemuda fund. The seeding is

now complete. We discussed roping oī the fairways to keep carts oī until the grass began to grow. To save the expense of buying the rope and posts we decided to just put up signs. We are also asking all members to help us monitor and keep all players' carts oī the fairway. This is a major expense that you helped fund so don't let anyone jeopardize the seed germination by driving on the fairways. We are not doing cart path only so there is not as much walking to get to your ball. If you are like myself, you are not always in the fairway anyways. So please keep oī the fairways and if you see anyone breaking this rule ask them to obey the signs and STAY OFF THE FAIRWAY.

# FOLLOW THE SIGNS

We will still be allowed to play golf. Please help us and follow the signs!

# BLUE-MUDA FAIRWAYS UNDER CONSTRUCTION

PLEASE,

FOLLOW THE SIGNS!